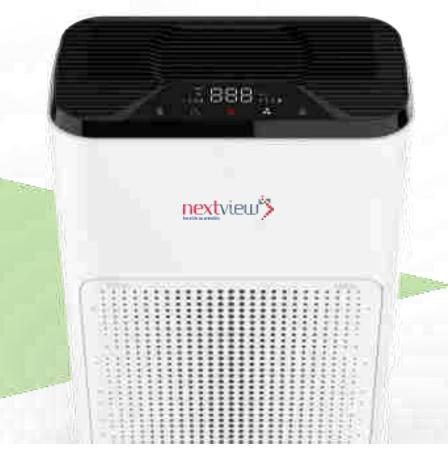

# Multi-function touch panel

[Enjoy cleanliness between your fingers]

## Air quality indicator

#### showing air quality directly

When the corresponding function is operated, the corresponding indicator above the button lights up, and the corresponding icon on the display lights up. The air quality indicator design at the button position gives you a clear insight into air quality at the far end. The overall panel design is simple and easy.

Ambient light green orange red three color display air quality indicatorPM2.5 1-100 Green

PM2.5 101- 200 Orange PM2.5 > 201 Red

air quality air quality air quality
good common bad