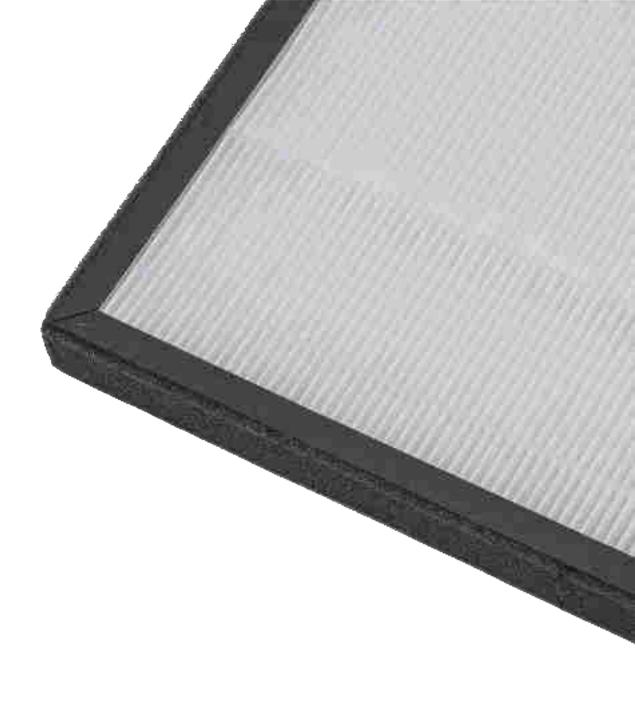

#### **Primary filter:**

Filter large dust particles such as dust and hair, washable.

## **Primary filter**

1.Front plastic dust filter, can filter out the large particle dust, dandruff, pollen, floatation and other pollutants.

2. Multi-grid plastic filter, Low initial resistance, high dust holding capacity and long service life

3.Lightweight, compact and easy to install

4.Can be cleaned multiple times with compressed air purge or cleaning solution, cycle use

5. Easy heat dissipation for extended fan motor life