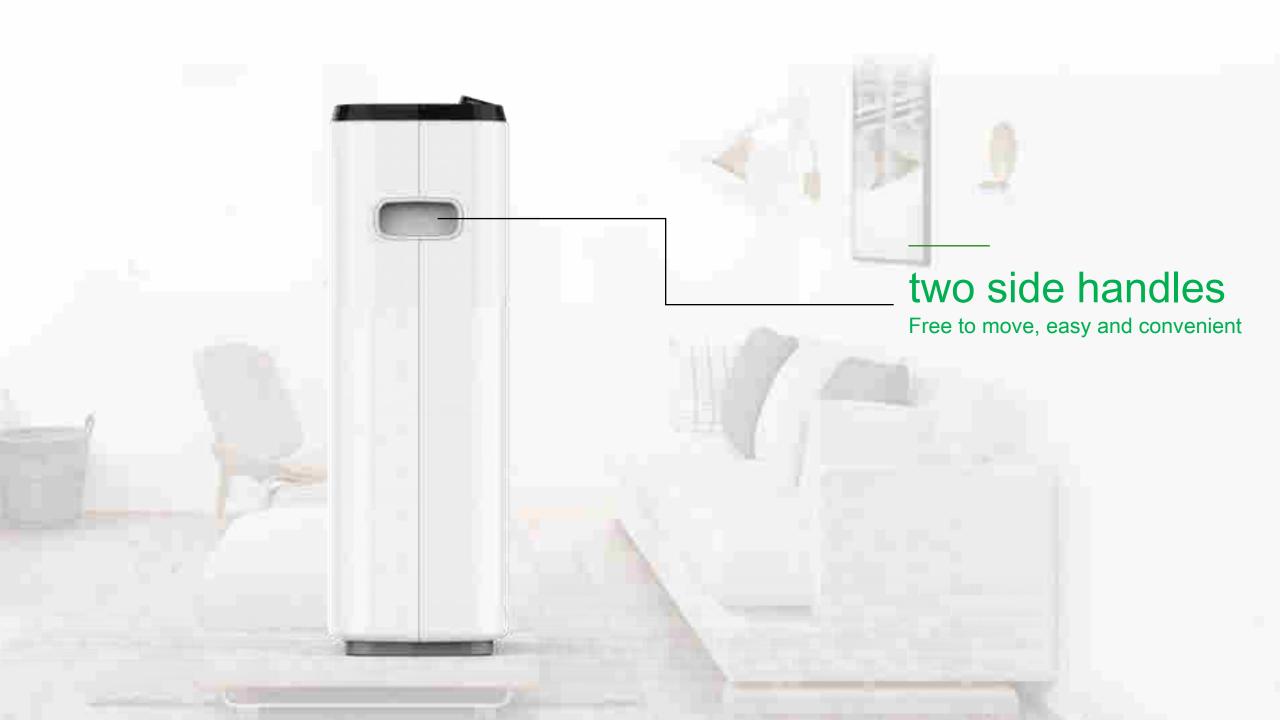

ton position gives you a clear insight into air quality at the far end. The overall panel design is simple and easy.

Ambient light green orange red three color display air quality indicatorPM2.5 1-100 Green

PM2.5 101- 200 Orange PM2.5 > 201 Red

air quality air quality air quality
good common bad









#### Intelligent remote control is far from being mastered (optional)

Remote control, just one remote control, one button is convenient



#### Filter replacement reminder

With filter timing change reminder, set the time is 1500 hours working time.

When the machine has been running for 1500 hours, the indicator light on the panel flashes and the user replaces the filter. At this time, press and hold the reset button for 5 seconds to reset the customization and restart the timing.





# Safety design



# **Product** parameters



| product name                | air purifier            | air purifier                    | NVKJ200G-A3B  |
|-----------------------------|-------------------------|---------------------------------|---------------|
| product type                | Home/office             | Rated voltage                   | 220V opional  |
| particulates CADR           | 200m³/h                 | rated power                     | 43W           |
| HEPA level                  | F9                      | cord length<br>(Exposed length) | 1.8m          |
| Noise ( Sound power level ) | 30-57 dB(A)             | Housing material                | ABS           |
| filter life                 | 1500 hours working time | air quality sensor              | PM2.5 senso