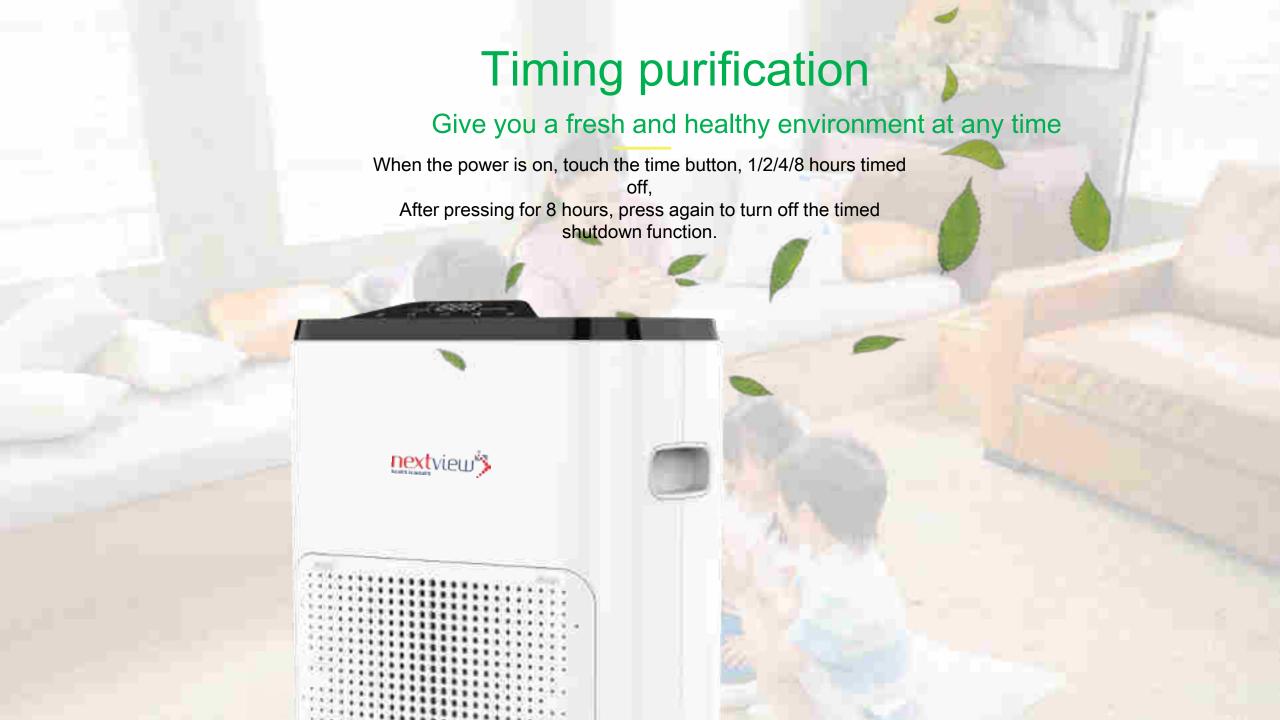

#### Filter replacement reminder

With filter timing change reminder, set the time is 1500 hours working time.

When the machine has been running for 1500 hours, the indicator light on the panel flashes and the user replaces the filter. At this time, press and hold the reset button for 5 seconds to reset the customization and restart the timing.