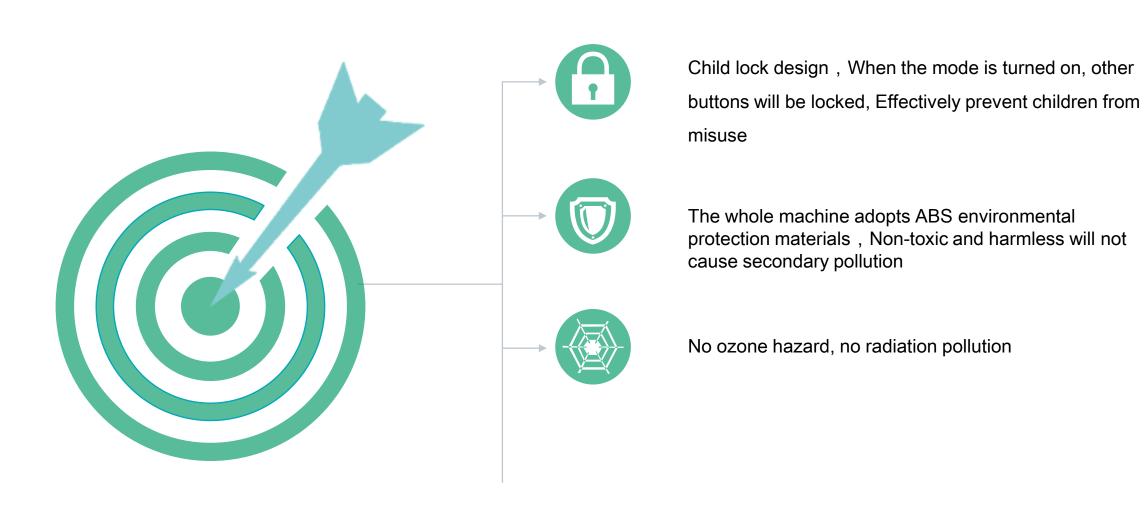

#### Safe and secure

Child lock lock, prevent accidental touch.

ABS body material.

Non-toxic and harmless.

Power off once cr open.

# Safety design