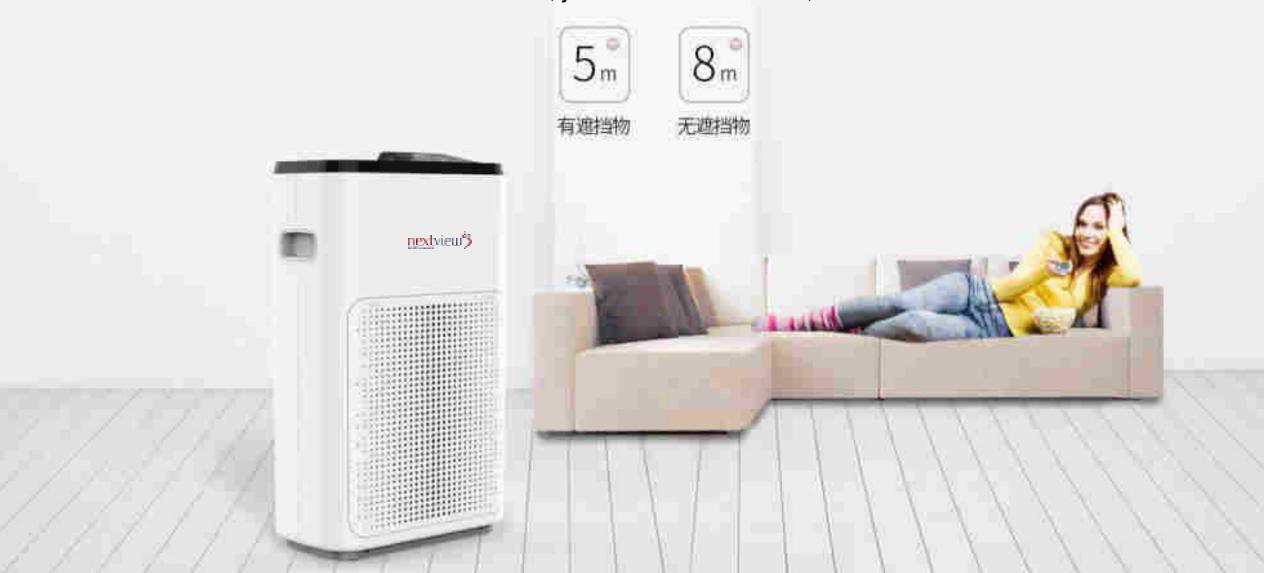

#### **Small size and efficiency**

Active capture, rapid purification. particulatesCADR 200m³/h.

Application area 8-25m².

size 325\*172\*542mm.