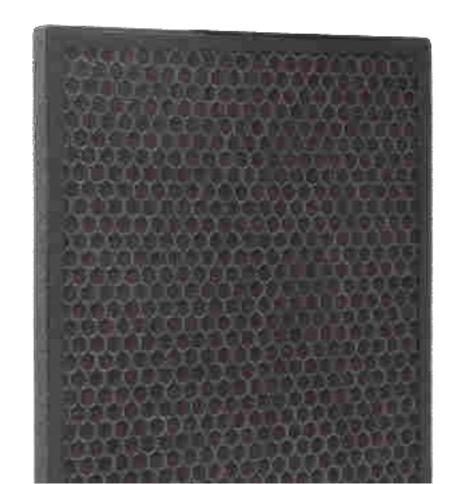

#### **HEPA+Activated carbon filter**

Purifying pollen; PM2.5; secondhand smoke; allergens; bacteria

## **Honeycomb Activated Carbon**

- 1. We use environmentally friendly paper honeycomb. The through-hole structure honeycomb net is used, and the columnar granular activated carbon is filled in the through hole, and the carbon content is high. Compared with the traditional activated carbon filter, it has better aerodynamic performance, high adsorption efficiency and small drag coefficient.
- 2. Activated carbon can remove various harmful gases, can absorb harmful substances such as PM2.5 and second-hand smoke, and has high removal rate, high speed and large saturated adsorption capacity.