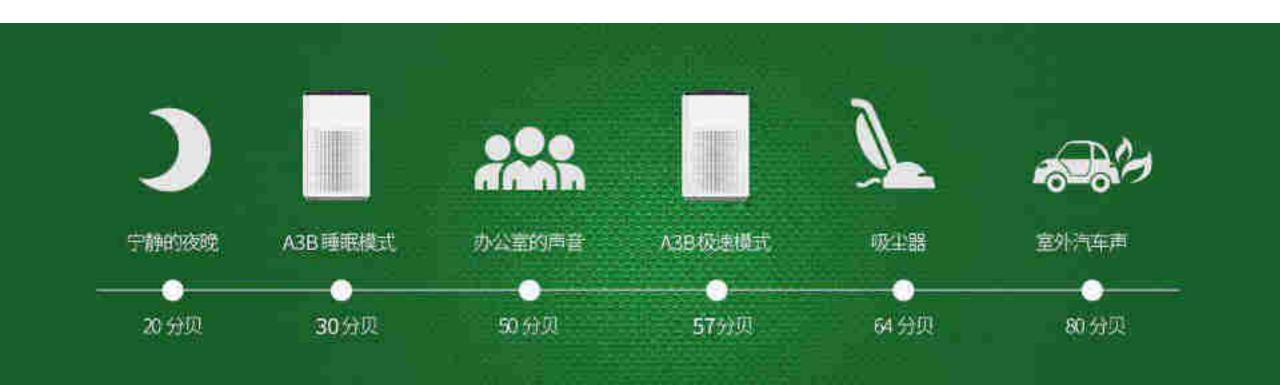

# Quiet and whisper

30-57db(A)

Automatically reduce fan speed, reduce noise level, comfort and mute, and sleep well.

Sleeping stalls accompany you to sleep quietly. All the files are as you like.