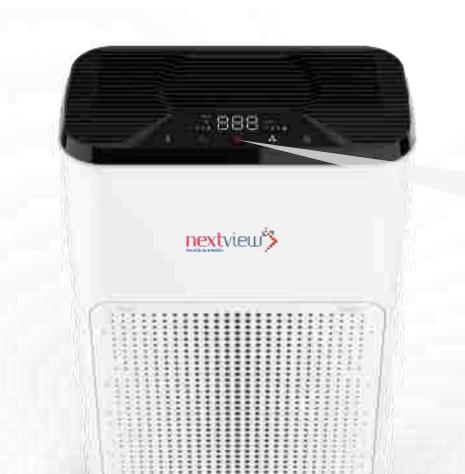

# Multi-function touch panel

[Enjoy cleanliness between your fingers]

#### showing air quality directly

When the corresponding function is operated, the corresponding indicator above the button lights up, and the corresponding icon on the display lights up. The air quality indicator design at the button position gives you a clear insight into air quality at the far end. The overall panel design is simple and easy.