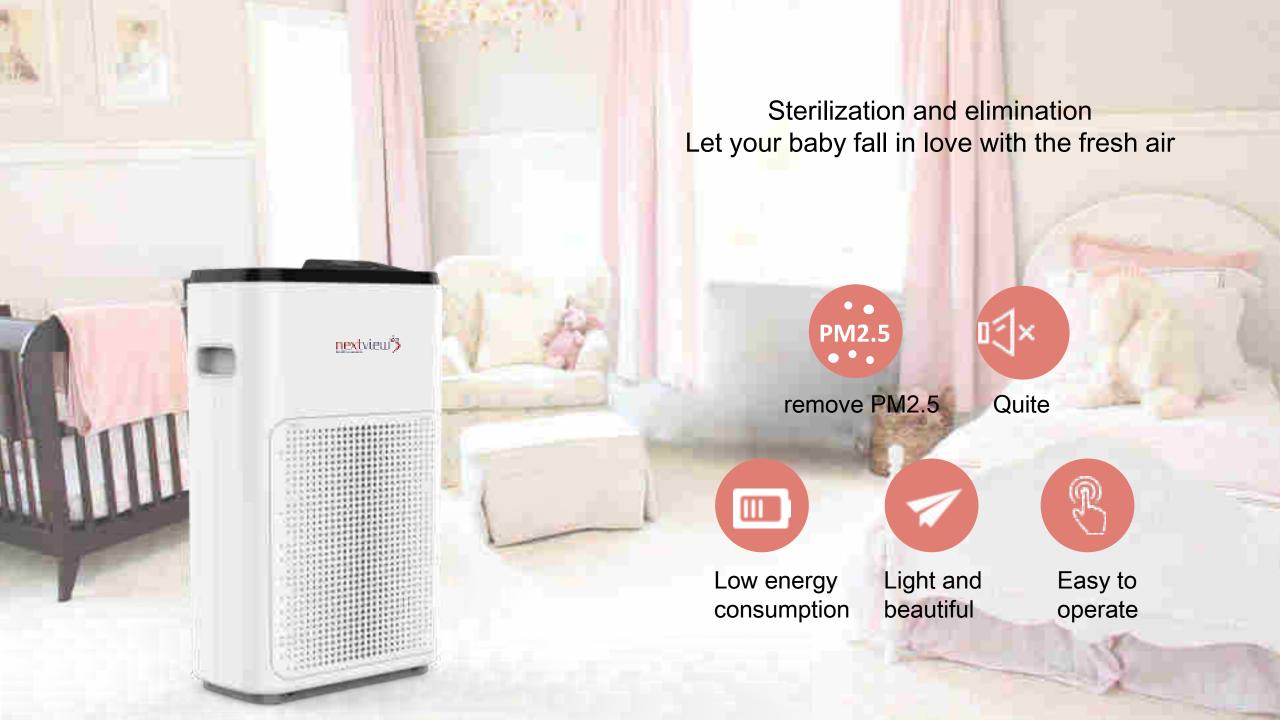

Efficient removal allergen

Effectively remove PM2.5, dust, dust mites, pollen, bacteria, odor, soot, secondhand smoke and other air pollution.