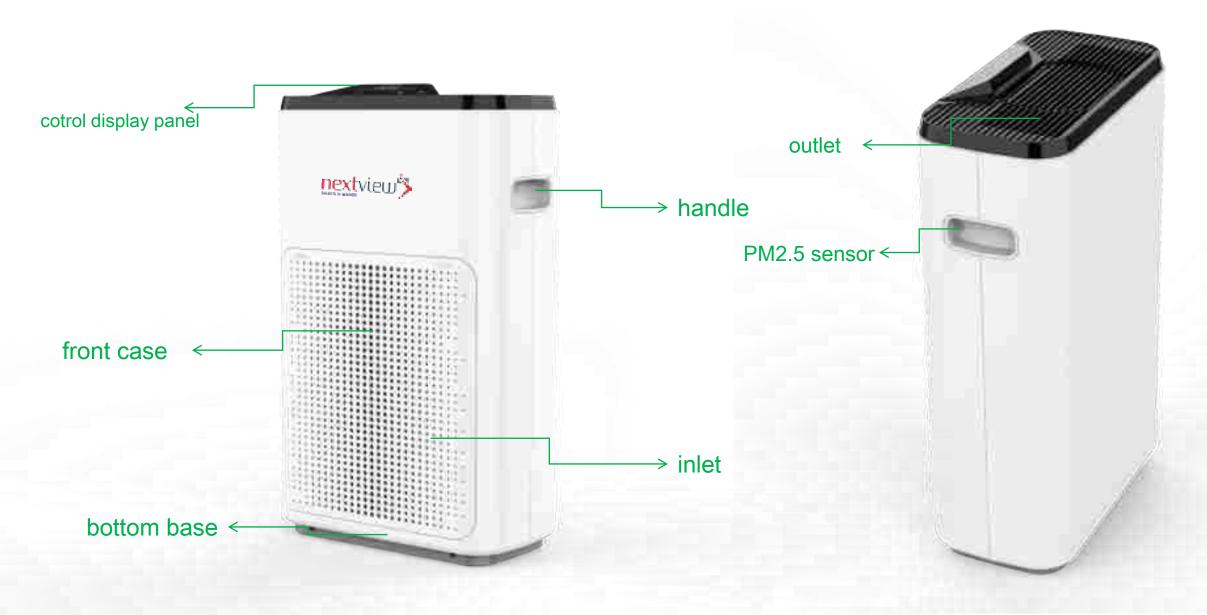

## love study love breathing more

Small air purifier that is closer to children's breathing

Air purifier NVKJ200G-A3B







#### Small world of children's breathing





#### **Product picture**



#### **Product view**



## **Product Features**



#### **Small size and efficiency**

Active capture, rapid purification. particulatesCADR 200m³/h.

Application area 8-25m².

size 325\*172\*542mm.

#### **Multi-stage purification**

The primary filter can be washed repeatedly.

Activated carbon adsorption high efficiently.

high resistance and high efficiency HEPA filtration. lonizer purification(optional)

#### Low noise

Front three-dimensional air intake design.

AC plastic seal motor.

New air outlet tech reduces windage.

Optimize the air duct design.

#### **Intelligent monitoring**

PM2.5 infrared sensor.

Odor sensor (Optional) .

Touch button.

Filter life monitoring reminder.

PM2.5 value display

#### **Multi- Control**

Touch control

Rmote control(optional)

App control(op