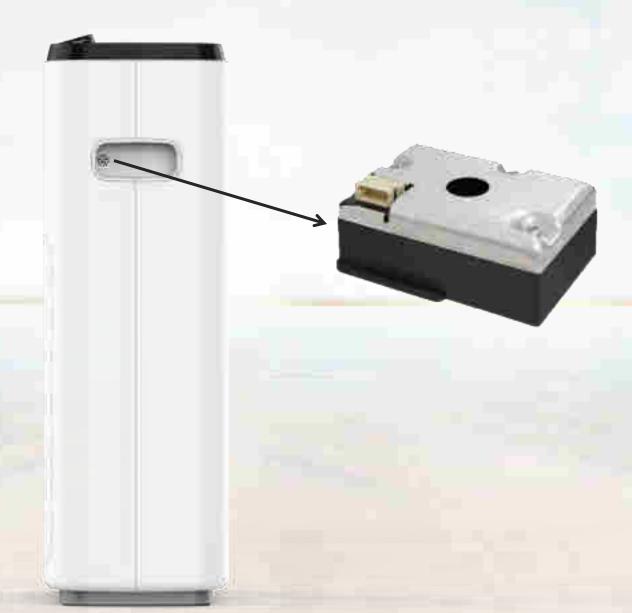

## PM2.5 Sensor

The infrared dust sensor is used, which is cost-effective, stable in performance, long in life and easy to clean. By detecting the intensity of the reflected light to reflect the concentration of dust in the air, the sensor can output the dust mass concentration by signal communication through the serial port signal.

- 1. Electromagnetic shielding design, anti-interference
- 2. Small size and high precision
- 3. Low power consumption and wide measuring range
- 4. Short response time