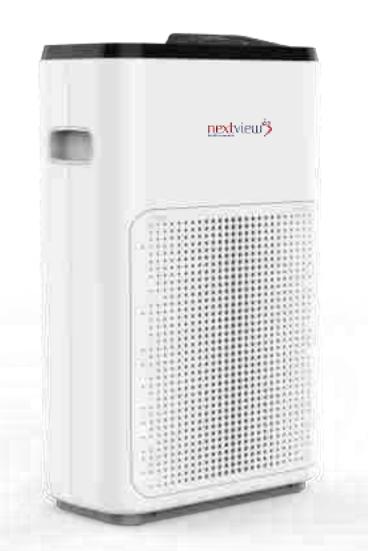

quality at the far end. The overall panel design is simple and easy.

Ambient light green orange red three color display air quality indicatorPM2.5 1-100 Green

PM2.5 101- 200 Orange PM2.5 > 201 Red

air quality air quality air quality
good common bad









#### Intelligent remote control is far from being mastered (optional)

Remote control, just one remote control, one button is convenient



#### Filter replacement reminder

With filter timing change reminder, set the time is 1500 hours working time.

When the machine has been running for 1500 hours, the indicator light on the panel flashes and the user replaces the filter. At this time, press and hold the reset button for 5 seconds to reset the customization and restart the timing.





# Safety design



# **Product** parameters



| product name                | air purifier            | air purifier                    | NVKJ200G-A3B  |
|-----------------------------|-------------------------|---------------------------------|---------------|
| product type                | Home/office             | Rated voltage                   | 220V opional  |
| particulates CADR           | 200m³/h                 | rated power                     | 43W           |
| HEPA level                  | F9                      | cord length<br>(Exposed length) | 1.8m          |
| Noise ( Sound power level ) | 30-57 dB(A)             | Housing material                | ABS           |
| filter life                 | 1500 hours working time | air quality sensor              | PM2.5 sensor  |
| applicable area             | 8-24 m²