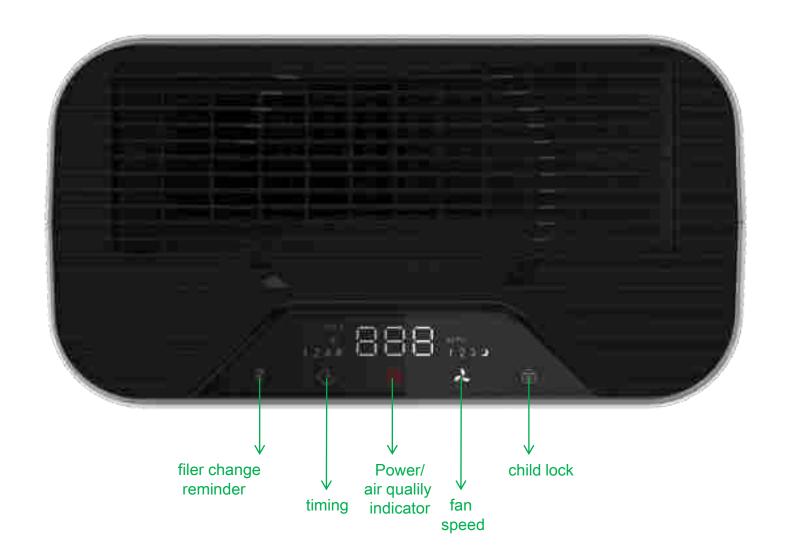

#### **Intelligent monitoring**

PM2.5 infrared sensor.

Odor sensor (Optional) .

Touch button.

Filter life monitoring reminder.

PM2.5 value display

# Multi-function touch panel

[Enjoy cleanliness between your fingers]

## Air quality indicator

#### showing air quality directly

When the corresponding function is operated, the corresponding indicator above the button lights up, and the corresponding icon on the display lights up. The air quality indicator design at the button position gives you a clear insight into air quality at the far end. The overall panel design is simple and easy.

Ambient light green orange red three color display air quality indicatorPM2.5 1-100 Green

PM2.5 101- 200 Orange PM2.5 > 201 Red

air quality air quality air quality
good common bad