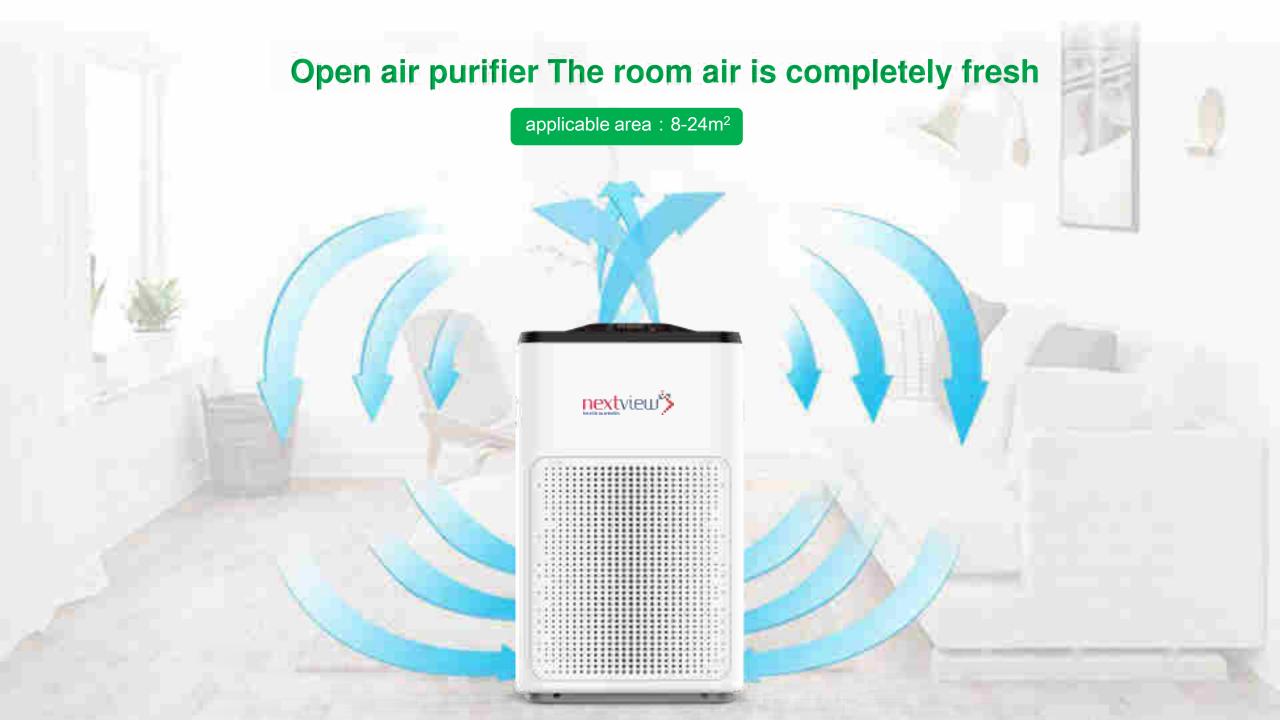

#### **Small size and efficiency**

Active capture, rapid purification. particulatesCADR 200m³/h.

Application area 8-25m².

size 325\*172\*542mm.