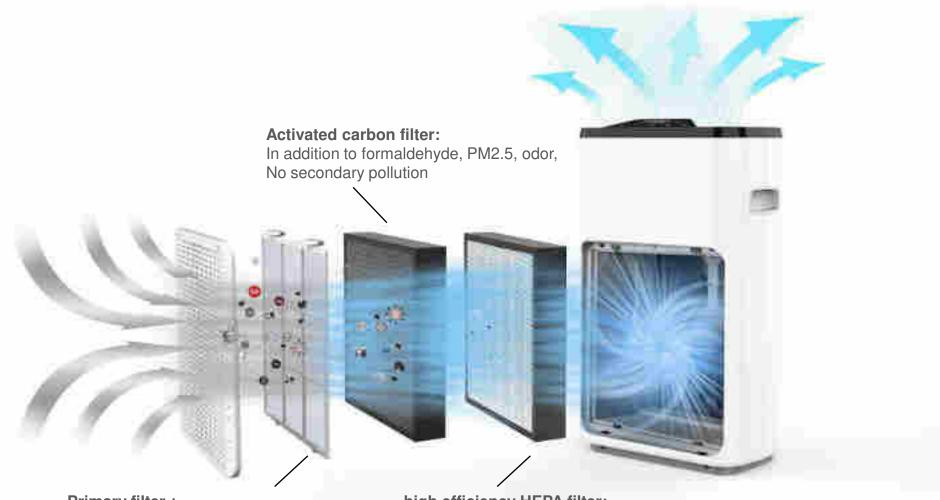

#### **Multi-stage purification**

The primary filter can be washed repeatedly.

Activated carbon adsorption high efficiently.

high resistance and high efficiency HEPA filtration. lonizer purification(optional)

# **Strong purification**

Efficient removal of PM 2.5

particulates CADR: 200m³/h

particulates CCM: P1

**Efficient filters** 

Pre-filter

Activated carbon

HEPA\_

## 3 stages purifications is cleaner

Composite filter, Multi-layer filtration, healthy lifestyle

#### **Primary filter:**

Filter large dust particles such as dust and hair, washable.

# **high efficiency HEPA filter:** Eliminate mold, dust, allergens, virus.