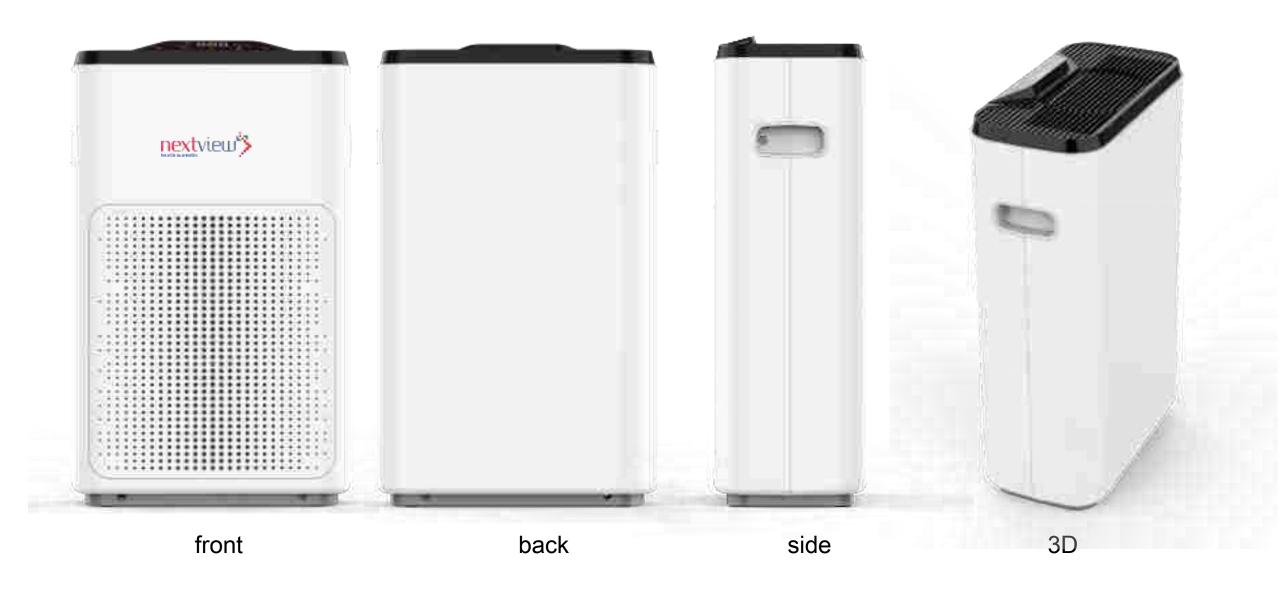

## love study love breathing more

Small air purifier that is closer to children's breathing

Air purifier NVKJ200G-A3B







#### Small world of children's breathing





#### **Product picture**



#### **Product view**



## **Product Features**



#### **Small size and efficiency**

Active capture, rapid purification. particulatesCADR 200m³/h.

Application area 8-25m².

size 325\*172\*542mm.

#### **Multi-stage purification**

The primary filter can be washed repeatedly.

Activated carbon adsorption high efficiently.

high resistance and high efficiency HEPA filtration. lonizer purification(optional)

#### Low noise

Front three-dimensional air intake design.

AC plastic seal motor.

New air outlet tech reduces windage.

Optimize the air duct design.

#### **Intelligent monitoring**

PM2.5 infrared sensor.

Odor sensor (Optional) .

Touch button.

Filter life monitoring reminder.

PM2.5 value display

#### **Multi- Control**

Touch control

Rmote control(optional)

App control(optional)

#### Safe and se