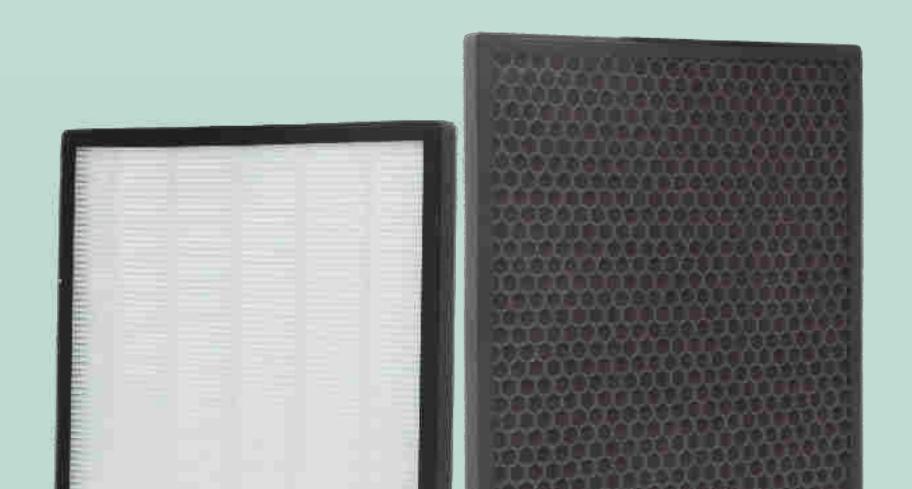

#### **HEPA+Activated carbon filter**

Purifying pollen; PM2.5; secondhand smoke; allergens; bacteria

# **HEPA**

HEPA filter high resistance and high efficiency Filter PM2.5

50%

Wrap the insulation cotton around the filter Improve 50% sealability in the air duct

## **Honeycomb Activated Carbon**

- 1. We use environmentally friendly paper honeycomb. The through-hole structure honeycomb net is used, and the columnar granular activated carbon is filled in the through hole, and the carbon content is high. Compared with the traditional activated carbon filter, it has better aerodynamic performance, high adsorption efficiency and small drag coefficient.
- 2. Activated carbon can remove various harmful gases, can absorb harmful substances such as PM2.5 and second-hand smoke, and has high removal rate, high speed and large saturated adsorption capacity.